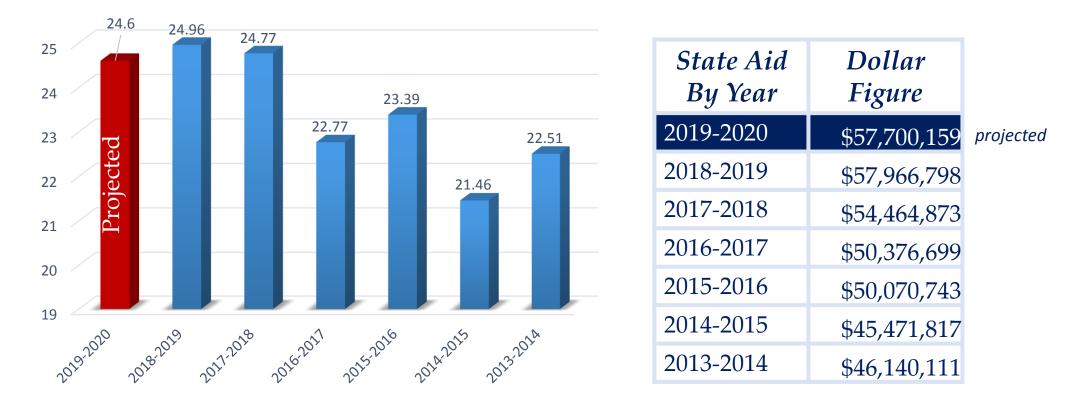

# **State Aid Correlation Based on WCSD Budget** Dollar Figure Increases and Percentage Rates Fluctuate

State Aid % of WCSD Budget

E

Μ

P

Ο

W

E

R

G

R

0

W

■ 2019-2020 ■ 2018-2019 ■ 2017-2018 ■ 2016-2017 ■ 2015-2016 ■ 2014-2015 ■ 2013-2014

We believe the collaboration needed for meaningful change is built on honesty, trust and respect.

Superintendent Recommended Budget Multi-Year Analysis

G

- State Aid is the amount received from Fiscal Year 2018 NY Enacted State Budget.
- Other Revenue is other financial resources received at the local level (i.e. interest earnings).
- ➤ Assigned Fund Balance is an amount intended for the specific use/assignment for the District to reduce the burden on the taxpayer.