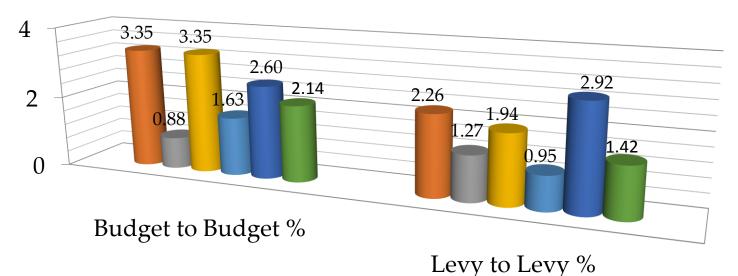

### Five Year Historical Analysis Budget & Tax Levy Voter/Taxpayer Approved

E

M

P

0

W

E

R

E

G

E

|                             | Budget to Budget % | Levy to Levy % |
|-----------------------------|--------------------|----------------|
| 2014-2015 Taxpayer Approved | 3.35               | 2.26           |
| 2015-2016 Taxpayer Approved | 0.88               | 1.27           |
| 2016-2017 Taxpayer Approved | 3.35               | 1.94           |
| 2017-2018 Taxpayer Approved | 1.63               | 0.95           |
| 2018-2019 Taxpayer Approved | 2.60               | 2.92           |
| ■ 2019-2020 Proposed        | 2.14               | 1.42           |