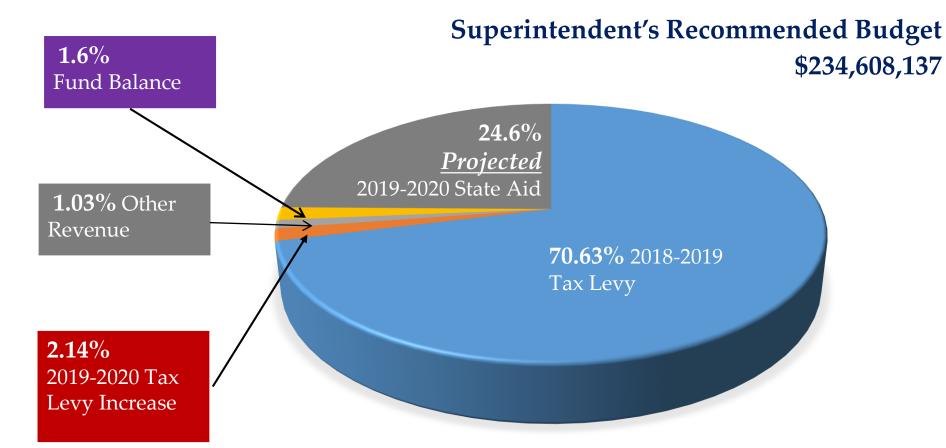

### 2019-2020 Revenue Breakdown

C H

À

Ĺ

Ĺ

E

N

G

## 2019-2020 Superintendent's Recommended Budget

| PROPOSED BUDGET | LEVY TO LEVY | <b>BUDGET TO BUDGET</b> |
|-----------------|--------------|-------------------------|
| \$234,608,137   | 2.14%        | 1.42%                   |