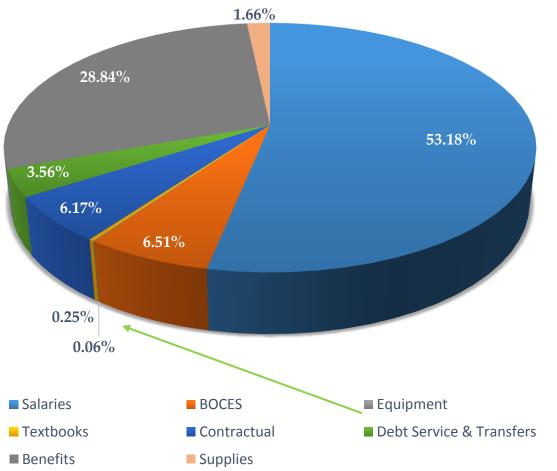

### 2019-2020 Expense Breakdown

Superintendent's Recommended Budget \$234,608,137

C

H

A

L

Ĺ

E